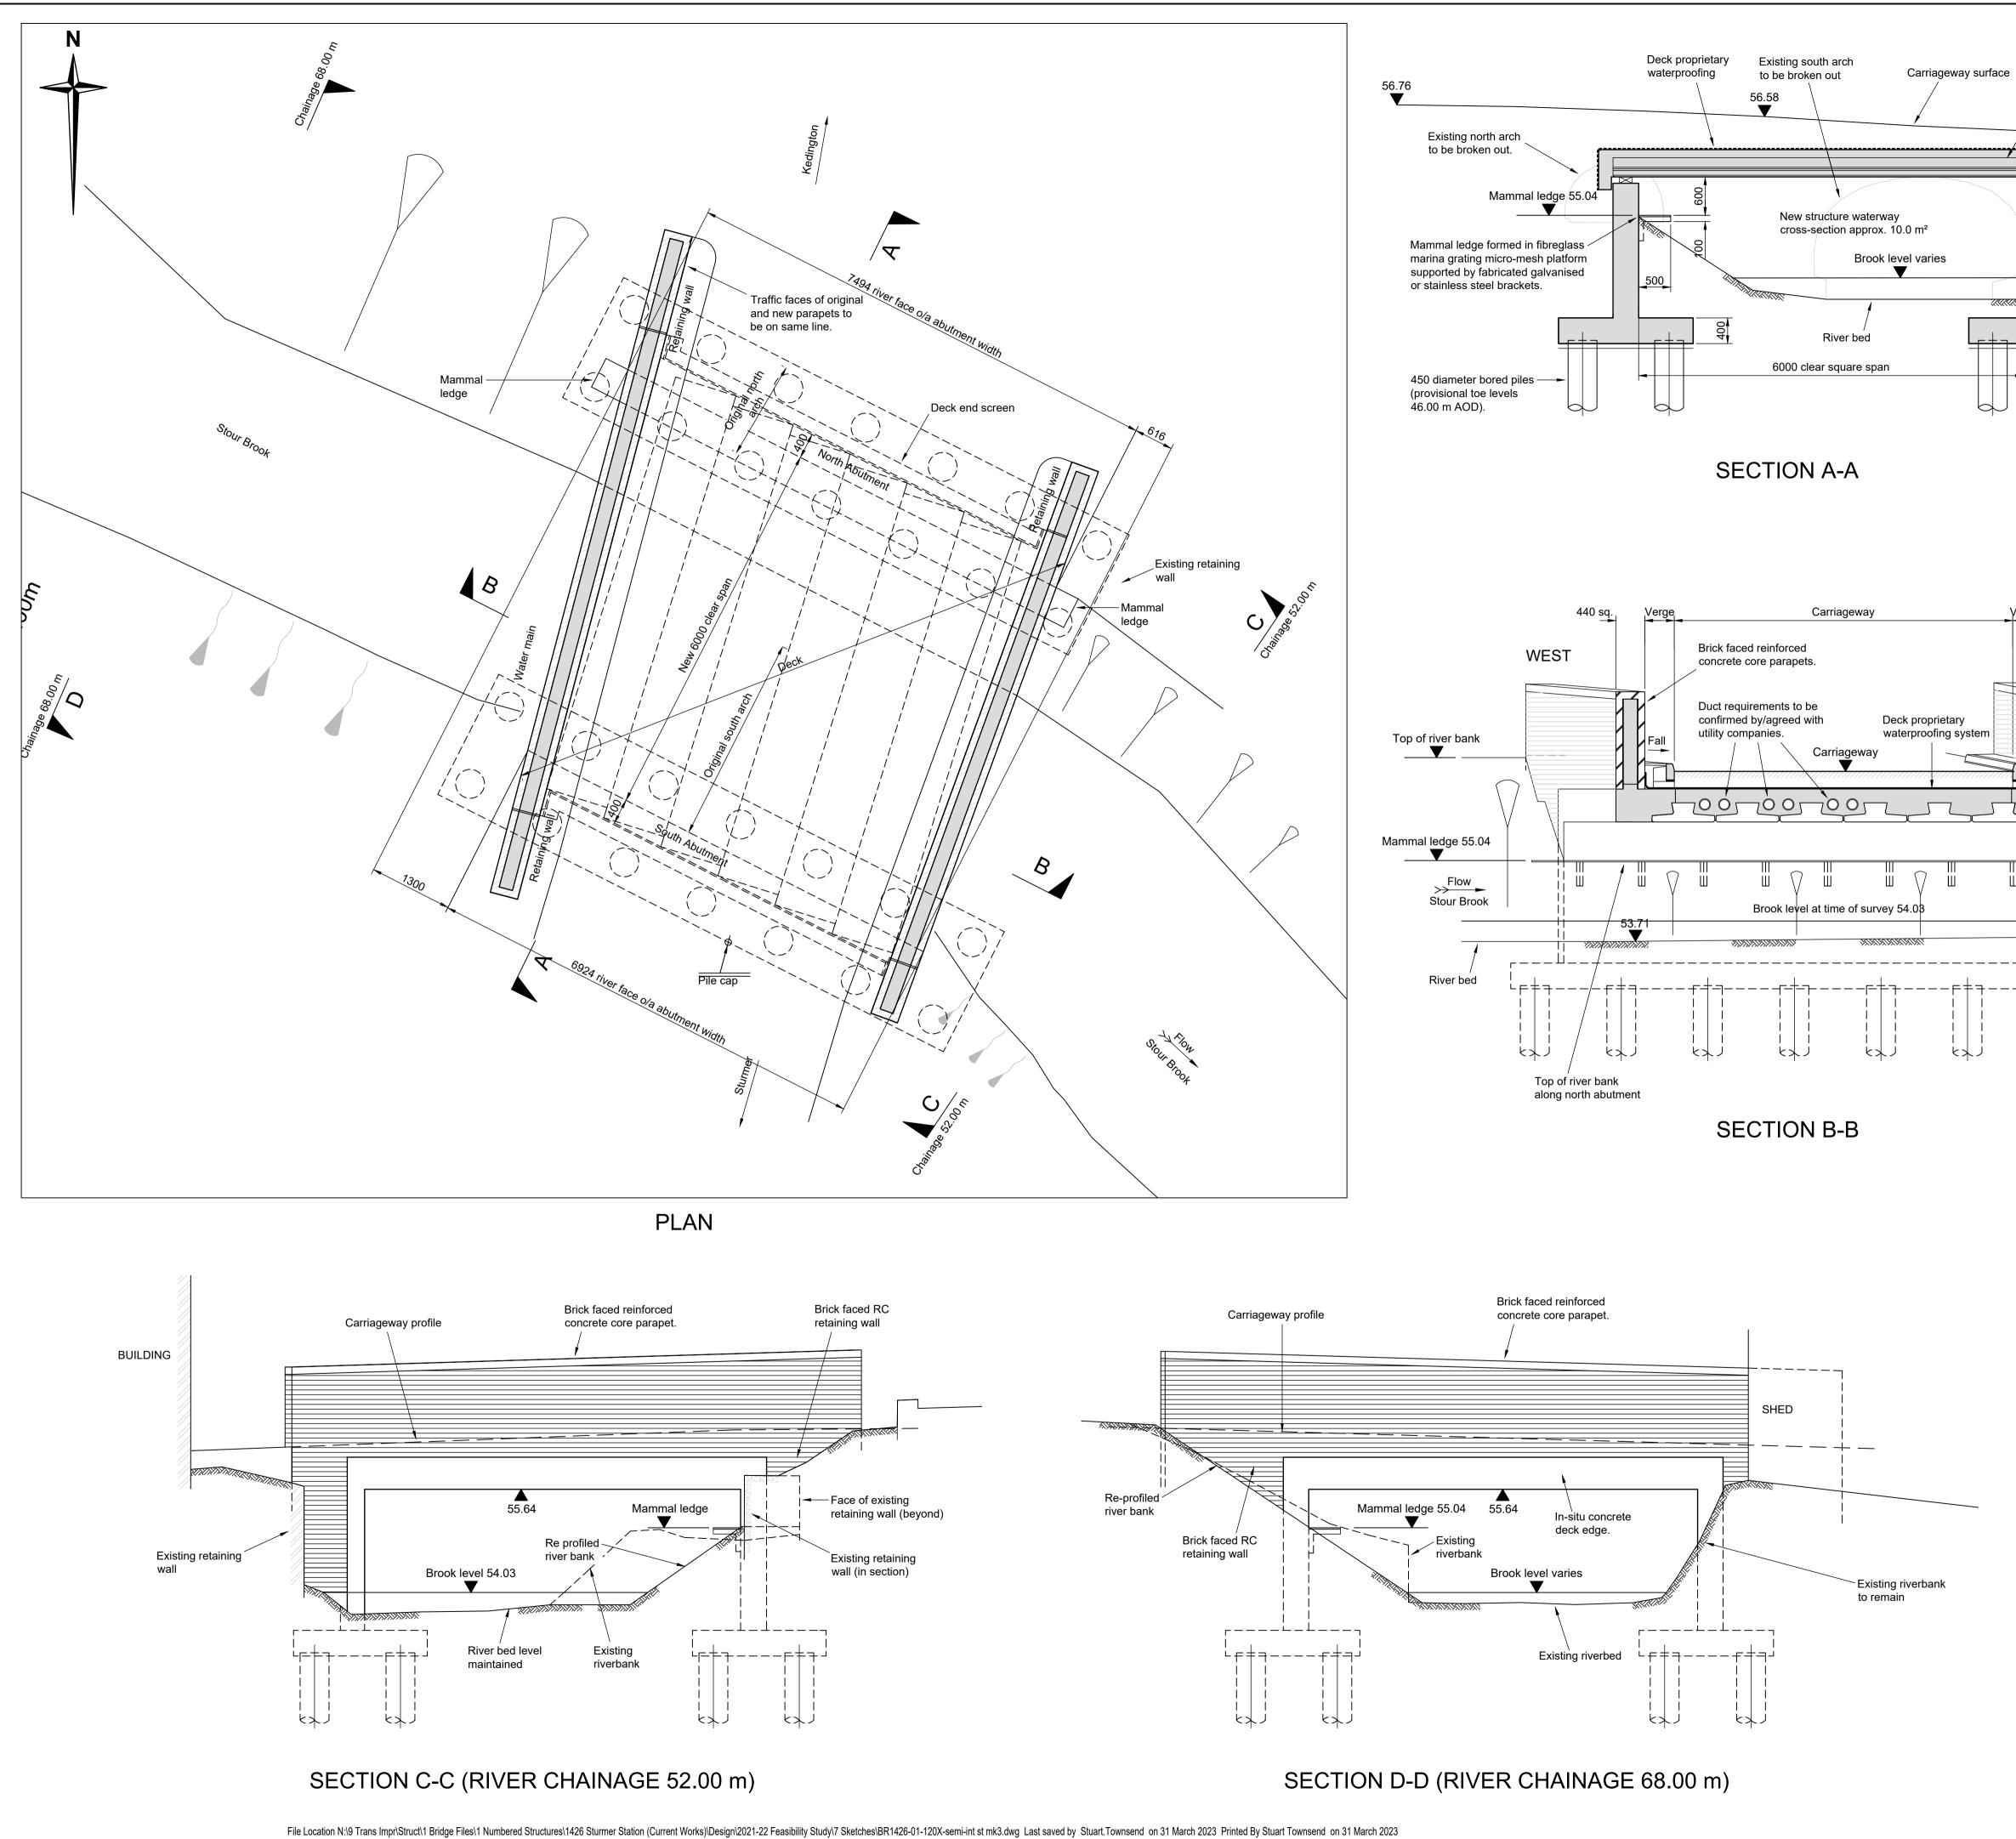

|                                                                    | NOTES                                                                          |
|--------------------------------------------------------------------|--------------------------------------------------------------------------------|
| MY section precast prestressed<br>beam with insitu infill concrete | 1. Dimensions are in millimetres unless noted otherwise.                       |
| deck.                                                              | 2. Levels are in metres above Ordnance Survey datum.                           |
| 56.28                                                              | 3.                                                                             |
| ▼                                                                  |                                                                                |
| Deck soffit 55.64                                                  |                                                                                |
| Reinforced concrete                                                |                                                                                |
| abutments and pile caps.                                           |                                                                                |
| Caps.                                                              |                                                                                |
| River bed 53.74                                                    |                                                                                |
|                                                                    |                                                                                |
| 53.04                                                              |                                                                                |
|                                                                    |                                                                                |
|                                                                    |                                                                                |
|                                                                    |                                                                                |
|                                                                    |                                                                                |
|                                                                    |                                                                                |
|                                                                    |                                                                                |
|                                                                    |                                                                                |
|                                                                    |                                                                                |
|                                                                    |                                                                                |
|                                                                    |                                                                                |
| Verge 440 sq.                                                      |                                                                                |
| EAST                                                               |                                                                                |
|                                                                    |                                                                                |
| FA                                                                 |                                                                                |
| Fail                                                               |                                                                                |
|                                                                    |                                                                                |
|                                                                    |                                                                                |
| Deck soffit 55.64                                                  |                                                                                |
| River bank                                                         |                                                                                |
|                                                                    |                                                                                |
| abutment                                                           |                                                                                |
| <u> </u>                                                           |                                                                                |
|                                                                    |                                                                                |
|                                                                    |                                                                                |
|                                                                    |                                                                                |
|                                                                    | Rev. Date Description of revision Drawn Checked Review'd Approv'd              |
| ヒネノ                                                                |                                                                                |
|                                                                    |                                                                                |
|                                                                    | A 03/23 Form of deck changed to semi-integral ST SF SF                         |
|                                                                    |                                                                                |
|                                                                    | DRAFT FOR INFORMATION                                                          |
|                                                                    | Essex                                                                          |
|                                                                    |                                                                                |
|                                                                    | Highways                                                                       |
|                                                                    |                                                                                |
|                                                                    | Essex Highways<br>Seax House, 2nd Floor, Victoria Road South,                  |
|                                                                    | Chelmsford, CM1 1QH - Tel: 0345 6037631 © Essex County Council                 |
|                                                                    | SCHEME TITLE                                                                   |
|                                                                    | STURMER STATION BRIDGE                                                         |
|                                                                    | ECC BRIDGE No. 1426                                                            |
|                                                                    |                                                                                |
|                                                                    | DRAWING TITLE                                                                  |
|                                                                    | PROPOSED BRIDGE                                                                |
|                                                                    | GENERAL ARRANGEMENT                                                            |
|                                                                    |                                                                                |
|                                                                    | DESIGNED DRAWN CHECKED REVIEWED APPROVED                                       |
|                                                                    | DATE DATE DATE DATE DATE                                                       |
|                                                                    | OCT 20 OCT 20 OCT 20                                                           |
|                                                                    | DRAWING UNITS U.N.O. SCALE AT A1 (841X594mm)<br>DIMENSIONS IN MILLIMETRES 1:50 |
|                                                                    | LEVELS IN METRES                                                               |
|                                                                    | BR1426-01-1202 A-2                                                             |
|                                                                    |                                                                                |
|                                                                    |                                                                                |
|                                                                    | PRINGWAY<br>JACOBS                                                             |
|                                                                    | integrated expertise Essex County Council                                      |